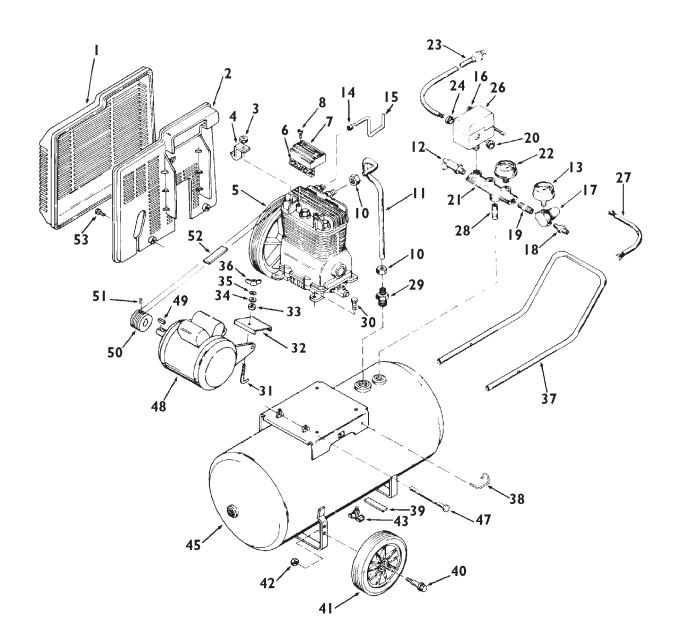

## L520-1 LC520 (cont'd)

| Key No. | Part Number            | <u>Drescription</u>                      |
|---------|------------------------|------------------------------------------|
|         | CAC-322                | Belt guard, outside                      |
| 1       | CAC-323                |                                          |
| 2       |                        | Belt guard, inside                       |
| 3       | SSF-8113-ZN<br>CAC-327 | Lock nut                                 |
| 4       |                        | Bracket                                  |
| 5       | • CAC-4029             | Compressor Pump Assy.                    |
| 6       | 265-17                 | Intake filter                            |
| 7       | 265-18                 | Filter Retainer                          |
| 8       | SSF-935                | Screw, #8-32 x 3/8" (2 used)             |
| 9       | CAC-61                 | Ring, Panel Mounting                     |
| 10      | SSP-7812               | Nut Sleeve Assy. 1/2" (2 used)           |
| 11      | AC-0041                | Outlet Tube                              |
| 12      | 97503734               | Safety Valve ASME                        |
| 13      | AC-0010                | Guage, LT Hand                           |
| 14      | SSP-7811               | Nut Sleeve Assy. 1/4" (2 used)           |
| 15      | AC-0028                | Pressure Release Tube                    |
| 17      | AC-0007                | Pressure Regulator                       |
| 18      | H-2101                 | Adapter                                  |
| 21      | AC-0027                | Manifold                                 |
| 22      | AC-0009                | Gauge, RT Hand                           |
| 23      | DAC-187                | Cord Assembly                            |
| 25      | SS-8553                | Connector Body                           |
| 26      | AC-0008-1              | Pressure Switch Assembly                 |
| 27      | CAC-4215-1             | Motor Cord Assembly                      |
| 28      | SSP-480                | Nipple                                   |
| 29      | CAC-4337               | Check Valve                              |
| 30      | SSF-928                | Screw 5/16"-18 x 7/8" (4 used)           |
| 31      | CAC-1013               | Hold-down Screw                          |
| 32      | CAC-1012               | Hold-down Plate                          |
| 33      | CAC-1011               | Elastomer Spring                         |
| 34      | SSN-56-ZN              | Washer                                   |
| 35      | SSN-1619-ZN            | Lockwasher                               |
| 36      | SS-2038-ZN             | Wing Nut                                 |
| 37      | CAC-320-1              | Handle                                   |
| 38      | CAC-1059               | Retaining Clip (2 used)                  |
| 39      | SUDL-6-1               | Rubber Foot Strip                        |
| 40      | CAC-60                 | Shoulder Bolt (2 used)                   |
| 41      | AC-0014                | 9" Wheel (2 used)                        |
| 42      | SSF-8080-ZN            | Nut (2 used)                             |
| 43      | SS-2707                | Drain cock                               |
| 47      | D21594                 | Motor pin                                |
| 48      | MO-3013-1              | Motor                                    |
| 49      | SUDL-65                | Motor shaft key (3/16" x 3/16" x 1 1/4") |
| 50      | C-PU-2861              | Motor pulley                             |
| 51      | SS-391                 | Set screw                                |
| 52      | C-BT-223               | Poly-V-Belt, 39" long                    |
| 53      | SSF-986                | Self-tapping screw (2 used)              |
| 54      | AC-0011                | Console Cover                            |
|         |                        |                                          |